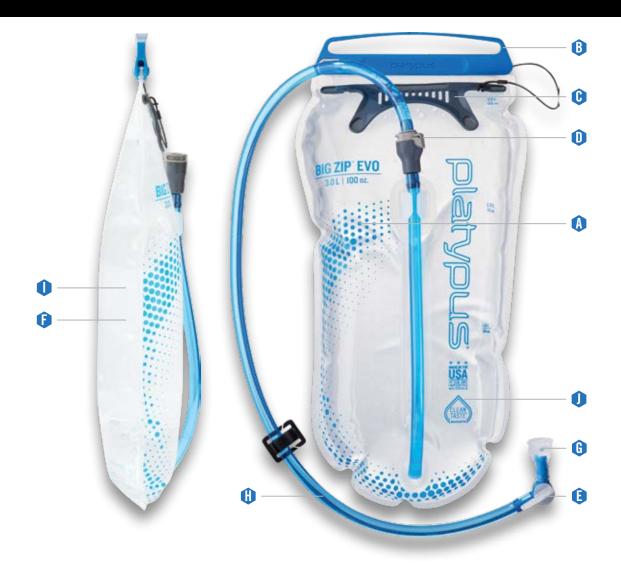

# FEATURES

| A | Durable exterior with taste-free lining                             | F | <b>Center baffle</b> low-profile support and makes for easy cleaning & drying  |
|---|---------------------------------------------------------------------|---|--------------------------------------------------------------------------------|
| В | <b>SlideLock™</b> to easily open, securely close and fill reservoir | G | $\mathbf{HyFL0}^{m}$ self-sealing bite valve improves flow                     |
| C | Pincher grip for easy one-handed filling                            | H | 5/16" tubing allows faster flow rates                                          |
| D | Quick-disconnect mounted high for fast access                       | Т | <b>Embedded silver-ion</b> protects clean water from mold & bacteria           |
| E | Leakproof shut-off valve for reliable stowing                       | J | <b>Pure materials</b> are certified food-grade, BPA-, BPS-, and phthalate-free |