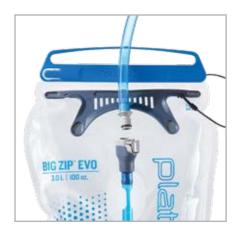

# FEATURES

| A | Durable exterior with taste-free lining                             | F | <b>Center baffle</b> low-profile support and makes for easy cleaning & drying  |
|---|---------------------------------------------------------------------|---|--------------------------------------------------------------------------------|
| В | <b>SlideLock™</b> to easily open, securely close and fill reservoir | G | $\mathbf{HyFL0}^{m}$ self-sealing bite valve improves flow                     |
| C | Pincher grip for easy one-handed filling                            | H | 5/16" tubing allows faster flow rates                                          |
| D | Quick-disconnect mounted high for fast access                       | Т | <b>Embedded silver-ion</b> protects clean water from mold & bacteria           |
| E | Leakproof shut-off valve for reliable stowing                       | J | <b>Pure materials</b> are certified food-grade, BPA-, BPS-, and phthalate-free |

# **NEW FEATURES SPOTLIGHT**

**THE SLIDELOCK<sup>™</sup>** glides easily and offers a locking, leakproof seal. The handle allows for easy carrying and clips into backpacks or hydration loops. The attached lanyard ensures you won't drop or lose it in the field. And lefties rejoice this SlideLock<sup>™</sup> is completely symmetrical with the ability to remove and slide both ways, making it lefty-compatible.

**THE LEAKPROOF SHUT-OFF VALVE** solves the problem of surprise leaks. To turn on water flow, line up the lever with the water droplet icon. To turn off water flow, line up the lever with the tubing. No more wet seats, tents and car trunks due to reservoir leaks (just make sure it's in the closed position).