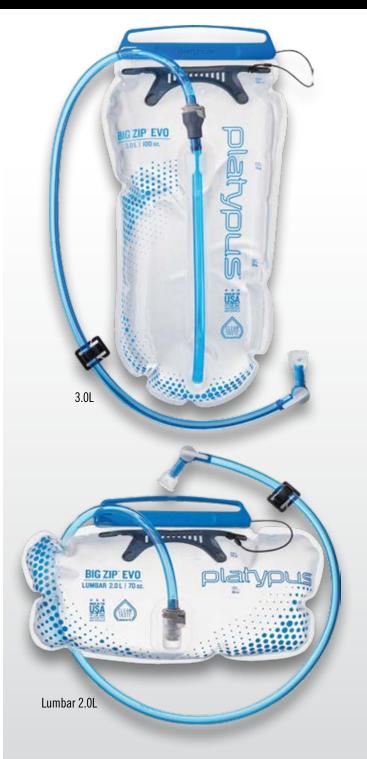

### The Big Zip<sup>m</sup> EVO is available in:

1.0L, 2.0L, 3.0L & Lumbar 2.0L.