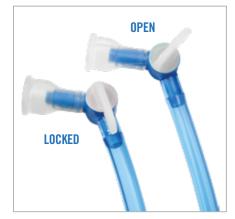

# **NEW FEATURES SPOTLIGHT**

**THE SLIDELOCK<sup>™</sup>** glides easily and offers a locking, leakproof seal. The handle allows for easy carrying and clips into backpacks or hydration loops. The attached lanyard ensures you won't drop or lose it in the field. And lefties rejoice this SlideLock<sup>™</sup> is completely symmetrical with the ability to remove and slide both ways, making it lefty-compatible.

**THE LEAKPROOF SHUT-OFF VALVE** solves the problem of surprise leaks. To turn on water flow, line up the lever with the water droplet icon. To turn off water flow, line up the lever with the tubing. No more wet seats, tents and car trunks due to reservoir leaks (just make sure it's in the closed position).