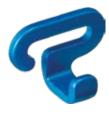

#### BIG ZIP™ EVO RESERVOIR HANGER

This hanger makes your Big Zip<sup>m</sup> EVO Reservoir compatible with any hydration pack that offers a reservoir hang loop.