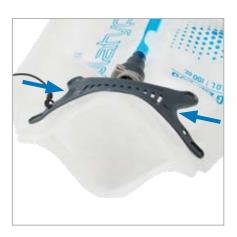

# FEATURES

| A | Durable exterior with taste-free lining                             | F | <b>Center baffle</b> low-profile support and makes for easy cleaning & drying  |
|---|---------------------------------------------------------------------|---|--------------------------------------------------------------------------------|
| В | <b>SlideLock™</b> to easily open, securely close and fill reservoir | G | $\mathbf{HyFL0}^{m}$ self-sealing bite valve improves flow                     |
| C | Pincher grip for easy one-handed filling                            | H | 5/16" tubing allows faster flow rates                                          |
| D | Quick-disconnect mounted high for fast access                       | Т | <b>Embedded silver-ion</b> protects clean water from mold & bacteria           |
| E | Leakproof shut-off valve for reliable stowing                       | J | <b>Pure materials</b> are certified food-grade, BPA-, BPS-, and phthalate-free |

# **NEW FEATURES SPOTLIGHT**

**THE SLIDELOCK<sup>™</sup>** glides easily and offers a locking, leakproof seal. The handle allows for easy carrying and clips into backpacks or hydration loops. The attached lanyard ensures you won't drop or lose it in the field. And lefties rejoice this SlideLock<sup>™</sup> is completely symmetrical with the ability to remove and slide both ways, making it lefty-compatible.

**THE PINCHER GRIP** makes one-handed filling possible. Just pinch the arrows together to hold open with one hand and use the other hand to turn on the faucet and fill.

**THE QUICK-DISCONNECT** offers improved access and ease of use. The high-mount position means no more digging to the bottom of your pack to disconnect and no more unintentional showers upon disconnecting because the valve stays closed.