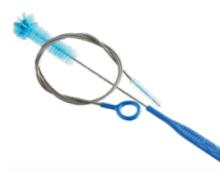

#### **RESERVOIR CLEANING KIT**

Maintain the cleanliness of your hydration reservoir and drink tube with this handy cleaning kit; includes a set of 2 brushes.