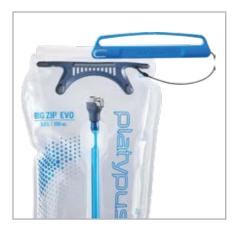

# **NEW FEATURES SPOTLIGHT**

**THE SLIDELOCK<sup>™</sup>** glides easily and offers a locking, leakproof seal. The handle allows for easy carrying and clips into backpacks or hydration loops. The attached lanyard ensures you won't drop or lose it in the field. And lefties rejoice this SlideLock<sup>™</sup> is completely symmetrical with the ability to remove and slide both ways, making it lefty-compatible.

**THE CENTER BAFFLE** keeps the reservoir low-profile and allows for easier cleaning and drying. To dry your reservoir, insert the SlideLock<sup>™</sup> sideways into the zipper opening and hang from the lanyard to allow for ventilation and moisture evaporation.