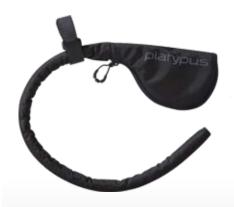

#### **DRINK TUBE INSULATOR**

Protect your drink tube from freezing and keep your liquids cool in hot weather. This insulator works with all Platypus drink tubes and bite valves.

**BITE VALVE COVER** Works with all Platypus<sup>®</sup> bite valves.